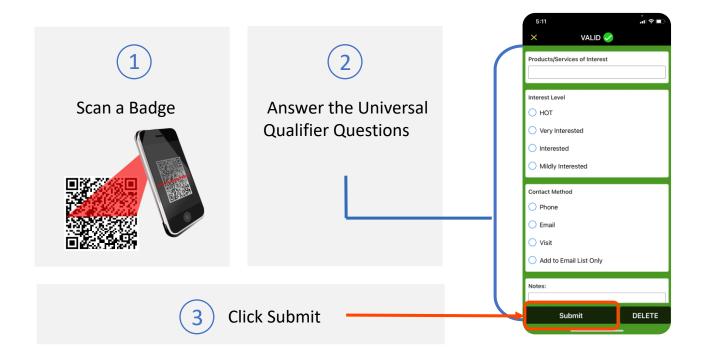

## Lead retrieval

## Lead retrieval solutions for every exhibitor

## **Benefits:**

- ✓ Increase ROI with lead capture
- ✓ Qualify leads with built-in questions
- ✓ Add notes to your scanned leads
- ✓ Works on or offline

Order Now: http://www.completeleadsaiweek@completereg.com